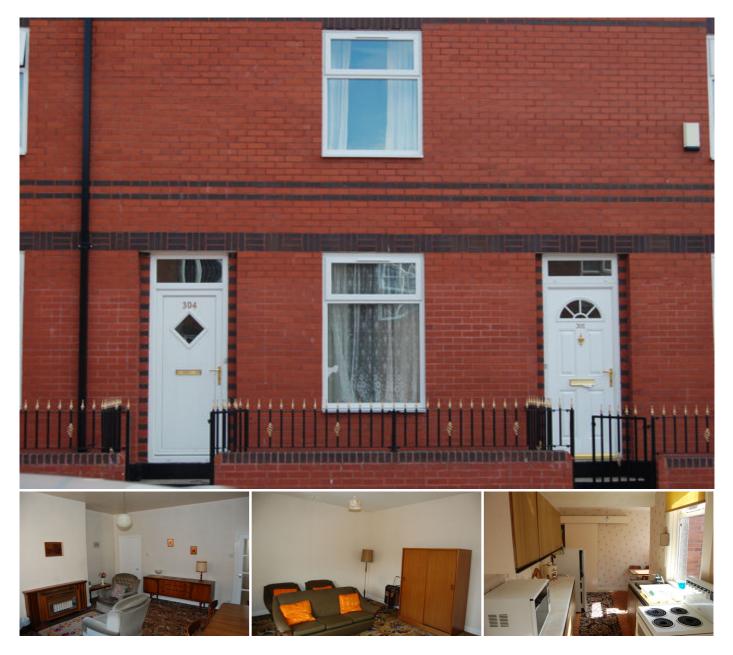

# 2 Bedroom Terraced for Sale - Offers in Region of £115,000

Entwisle Road, Rochdale, Lancashire, OL16 2LH

### Description

Oakleaf Estates are pleased to offer for sale a deceptivley large mid terraced two bedroom property. Accomodation is provided on 2 levels with the potential to extend into the loft area. Briefly the property comprises of hallway, living room, dining room, kitchen with dining area and a downstairs WC. On the first floor there are two bedrooms, bathroom and a substantial storage area.

#### Hallway -

Dining Room - 13' 2" x 11' 8" (4.03m x 3.56m)

Living Room - 15' 0" x 15' 3" (4.59m x 4.67m)

Kitchen - 6'0" x 14' 10" (1.85m x 4.54m)

WC -

#### First Floor

Bedroom one - 13' 9" x 13' 3" (4.21m x 4.06m)

Bedroom two - 7' 10" x 12' 7" (2.4m x 3.86m)

Bathroom - 6'8" x 6' 3" (2.05m x 1.93m)

Store Room / 3 bedroom - 6'8" x 11'9" (2.05m x 3.6m)

Telephone: 01706 769768 Email: enquiries@oakleafestates.co.uk Website: www.oakleafestates.co.uk