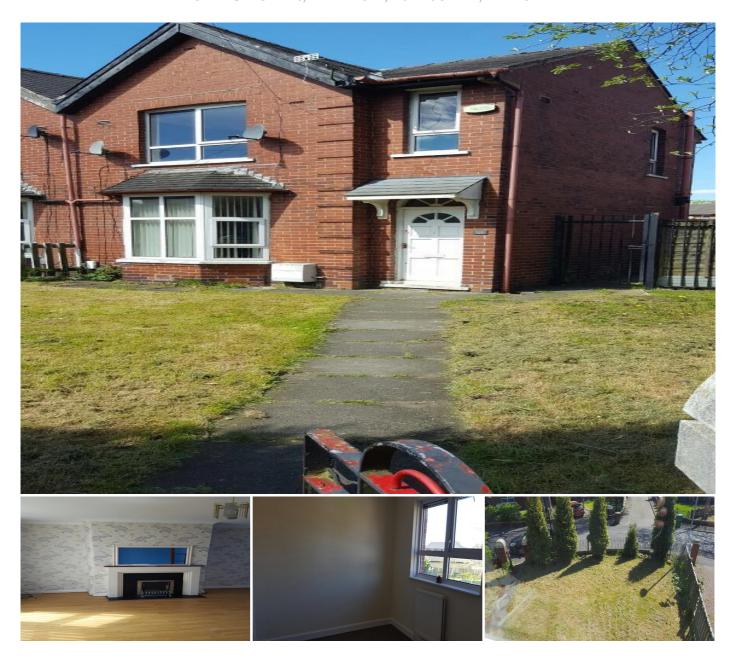

## 3 Bedroom Semi-Detached for Rent - £525 per month

Belshill Crescent, Rochdale, Lancashire, OL16 2TT

## **KEY FEATURES:**

• 3 BEDROOM SEMI DETATCHED HOUSE • LIVING ROOM • DINING KITCHEN • UPVC DOUBLE GLAZED • GAS CENTRAL HEATING • GARDEN TO FRONT AND REAR

## Description

Oakleaf Estates are please to bring to the market a 3bedroom semi detached house with close links to Rochdale Town Centre. Briefly comprising living room and dining kitchen to ground floor and three bedrooms and a bathroom to the first floor. House benefits from a large garden to the front of the property and gated access to the back making it secure parking for 2/3 vehicles. Viewing highly recommended.