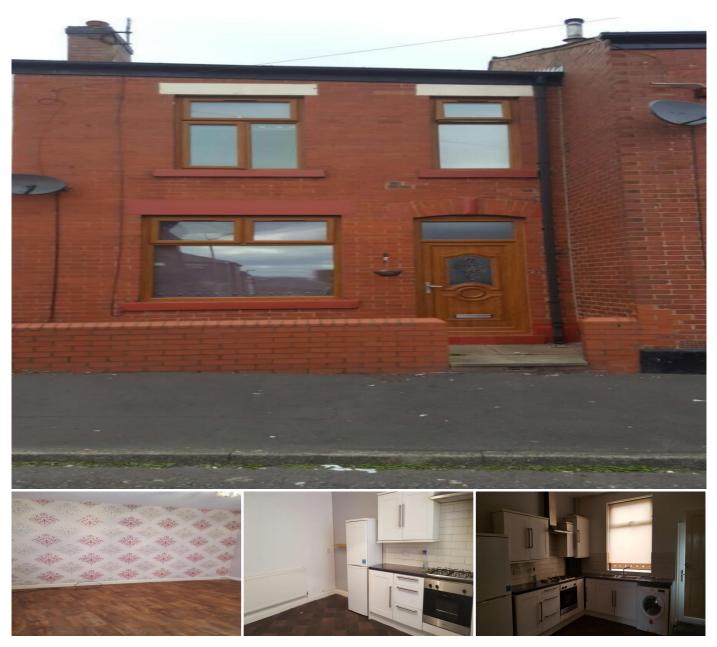

## 3 Bedroom Terraced for Rent - £525 per month

Industry Road, Rochdale, Lancashire, OL12 ORS

## KEY FEATURES:

• LARGER THAN AVERAGE 3 BEDROOM HOUSE • MODEREN KITCHEN AND BATHROOM • UPVC DOUBLE GLAZED • CLOSE TO TOWN CENTRE • LARGE REAR GARDEN.

## Description

Oakleaf Estates are please to bring to the makret a large three bedroom property close to town centre. Briefly comprising to the ground floor a living room and large dining kitchen with modern kitchen units. To the first floor three large bedrooms and a bathroom. The property is tastefully decorated and ready to move into. Viewings recommended to appreciate quality of accommodation on offer.