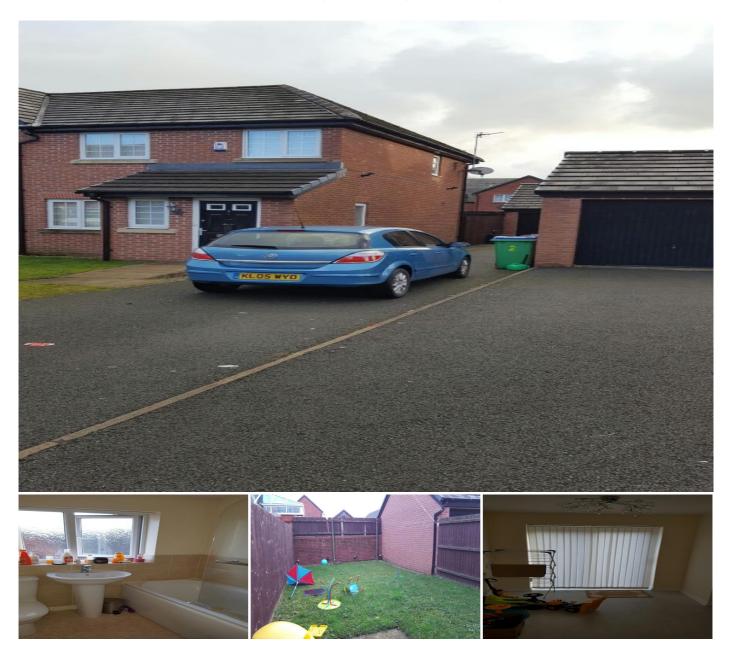

## 3 Bedroom Semi-Detached for Rent - £675 per month

Newbold Hall Gardens, Rochdale, Lancashire, OL16 3AL

## Description

Oakleaf Estates are pleased to bring tot he market a very well presented 3 bed Mews Property. Briefly comprising Living Room, Separate Dining Area, Fully Fitted Kitchen and a WC to the ground floor. To the first floor there are three Bedrooms with master bedroom benefiting from an en-suite with a further separate bathroom with electric shower. The property also has a fully enclosed back garden and a separate garage. Property is superbly finished and viewing is greatly recommended to appreciate quality of accommodation provided. There is a strict no pets and no DSS policy on this property unfortunately.