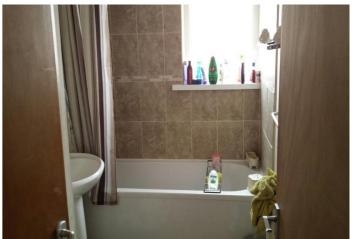

### First Floor

Bedroom 1 - 12'0" x 12'0" (3.66m x 3.66m)

bedroom 2 - 11'9" x 11'9" (3.6m x 3.59m)

bedroom 3 - 9'1"x8'11"(2.79m x 2.74m)

bathroom - 8' 9" x 5' 5" (2.67m x 1.66m)