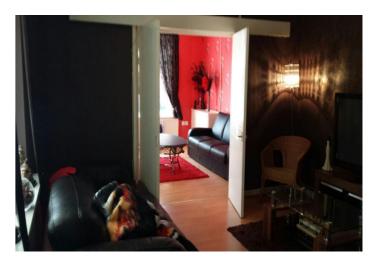

#### **Ground Floor**

living room - 12'4"x 12'0" (3.77m x 3.67m)

living room 2 - 11'11" x 11'10" (3.64m x 3.63m)

Kitchen - 11' 10" x 7' 4" (3.61m x 2.24m)