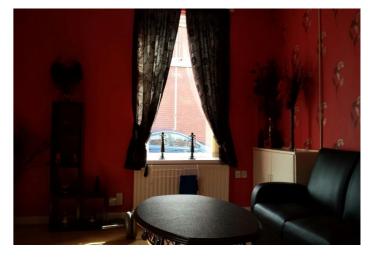

#### **Ground Floor**

living room - 12'4"x 12'0" (3.77m x 3.67m)

living room 2 - 11'11" x 11'10" (3.64m x 3.63m)

Kitchen - 11' 10" x 7' 4" (3.61m x 2.24m)