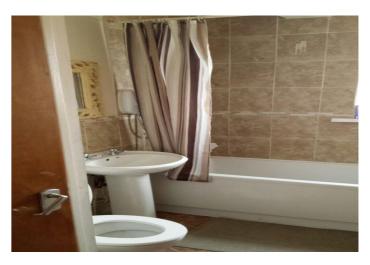

### First Floor

Bedroom 1 - 12'0" x 12'0" (3.66m x 3.66m)

bedroom 2 - 11'9" x 11'9" (3.6m x 3.59m)

bedroom 3 - 9'1"x8'11"(2.79m x 2.74m)

bathroom - 8' 9" x 5' 5" (2.67m x 1.66m)