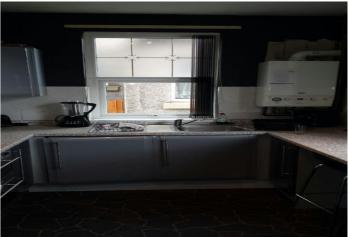

#### **Ground Floor**

living room - 12'4"x 12'0" (3.77m x 3.67m)

living room 2 - 11'11" x 11'10" (3.64m x 3.63m)

Kitchen - 11' 10" x 7' 4" (3.61m x 2.24m)